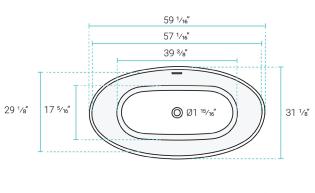

### Specifications:

- N.W: 88 lb.

- L: 59 <sup>1</sup>/<sub>16</sub>" x W: 31 <sup>1</sup>/<sub>8</sub>" x H: 22 <sup>1</sup>/<sub>16</sub>"

- Soaking Depth: 15"