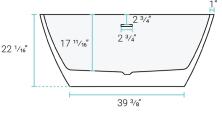

### Specifications:

- N.W: 88 lb.

- L: 59 <sup>1</sup>/<sub>16</sub>" x W: 31 <sup>1</sup>/<sub>8</sub>" x H: 22 <sup>1</sup>/<sub>16</sub>"

- Soaking Depth: 15"